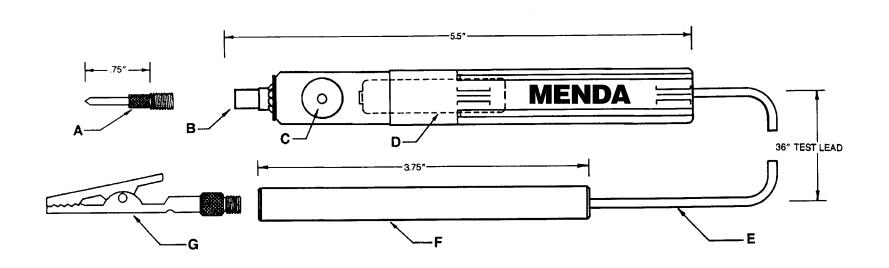

- A. Threaded tip.
- B. 10-32 female threaded probe socket will accept any 10-32 threaded tip.
- C. Audio output is 2 KHz signal.
- D. Operated with two AAA batteries (included). Body is black butyrate plastic.
- E. Test lead is 36" long, high flex strand copper 20 gauge, with black PVC insulated jacket.

- F. Ground probe is red butyrate plastic with 10-32 threaded socket. Will accept any 10-32 threaded tip.
- G. Alligator clip probe.
- H. Electrical specifications:
  Maximum probe voltage 3 VDC
  Probe current = 15 ma
  Range 0-50 Ohms